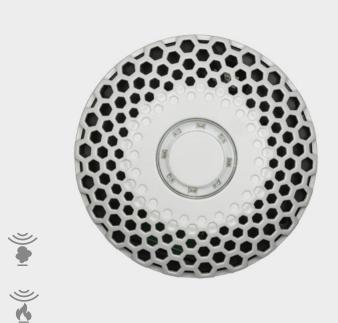

The heat and smoke detector is used to detect a fire in its early stages. The device is furnished with two sensors: for heat and for smoke. The use of two types of sensors makes it possible to detect all types of fires in a quick and reliable way. The detector operates in the AWEX fire alarm system. The element can be installed on addressable monitoring lines, both loop and radial ones. Smoke identification takes place in the detector's detection chamber equipped with photoelectric diodes.

- > LED alarm indication
- > additional LEDs for test status
- > optional external status indicator
- > integrated short-circuit isolator
- > low-profile housing
- > operation in addressable systems