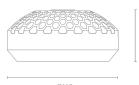

|        |
| ADMISSIBLE RELATIVE HUMIDITY                   | 95% AT TEMP. 35 [°C] WITHOUT CONDENSATION   |        |
| OPTICAL SIGNALLING                             | LEDs: RED, GREEN                            |        |
| DIMENSIONS                                     | Ø110x50 [mm]                                |        |
| WEIGHT                                         | 200 [g]                                     |        |
| CASING COLOUR                                  | WHITE                                       | BLACK  |
| PRODUCT CODE                                   | FSD003                                      | FSD012 |
|                                                |                                             |        |

## DIMENSIONS [mm]





Ø110